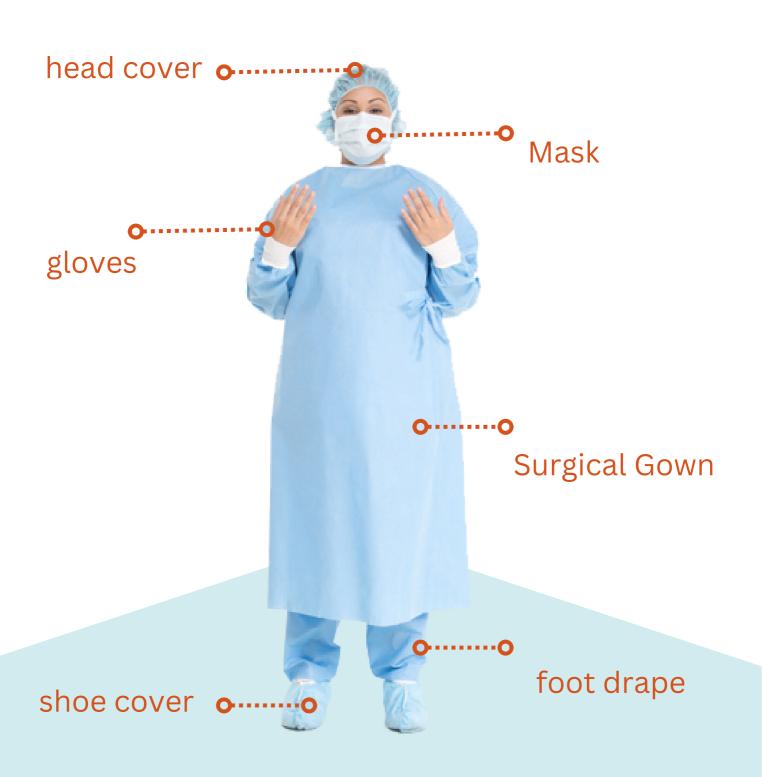

#### Surgical gown and towel

| row | Specifications | size    | num |
|-----|----------------|---------|-----|
| 1   | Surgical Gown  | xl      | 1   |
| 2   | Towel          | 40 x 40 | 1   |
| 3   | Trolley        | 50 x 50 | 1   |

| row | Specifications         | size    | num |
|-----|------------------------|---------|-----|
| 1   | Surgical Gown (3Layer) | хl      | 1   |
| 2   | Towel                  | 40 x 40 | 1   |

| row | Specifications             | size    | num |
|-----|----------------------------|---------|-----|
| 1   | Surgical Gown (Waterproof) | xl      | 1   |
| 2   | Towel                      | 40 x 40 | 1   |